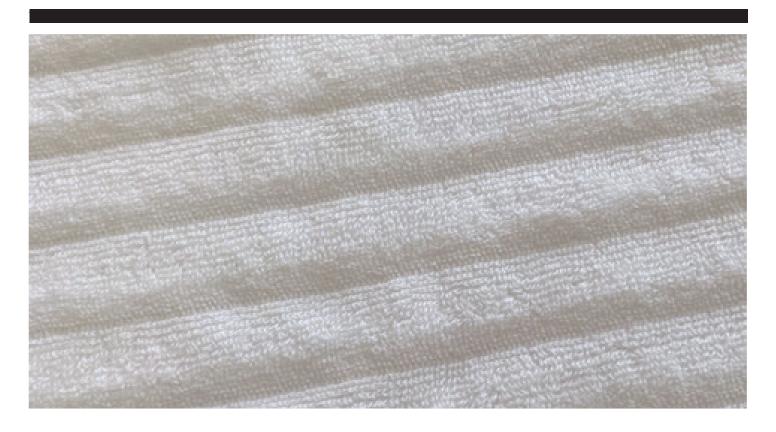

## Oria Bath Mat

Our Oria bath mat combines modern design with super softness and absorbency through a double twisted pile yarn to please the most discerning guest. Gentle soft ribbing adds a subtle comforting texture to this top of the range 850gsm 100% premium cotton bath mat.

| FEATURES     | DETAILS                  | ADVANTAGES & BENEFITS                                           |
|--------------|--------------------------|-----------------------------------------------------------------|
| Weight (GSM) | 850 GSM                  | A top of the range bath mat<br>Offering 5 star hotel quality    |
| Material     | 100% Cotton              | Super soft and absorbent                                        |
| Design       | Wave Design              | Contemporary design                                             |
| Finish       | Double twisted pile yarn | Gives better strength, greater absorbency and design definition |
|              | RFID Tagged              | Identification and tracking                                     |