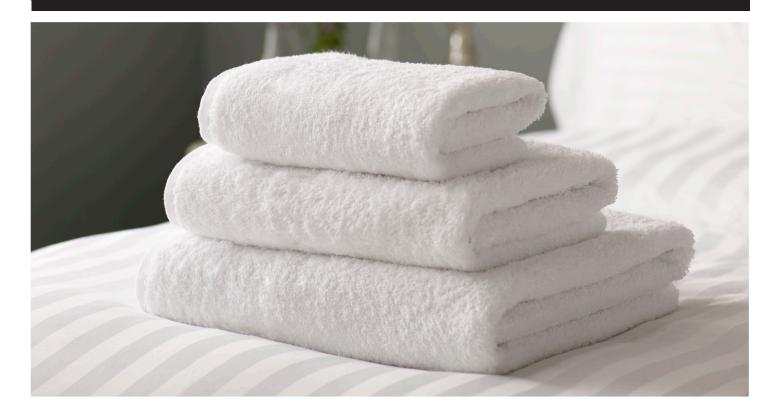

## Oria

A range of beautifully soft, luxurious, and durable boutique-style towelling. Made from the purest 100% combed cotton these towels feel super-soft and generously plush to the touch. Ideal for 4 and 5 star hotels, guests will enjoy the fluffy feel of our very best quality bath towels. Unique styling and long, fine cotton fibres produce towels that offer excellent absorbency, and a luxurious bathing experience each and every time.